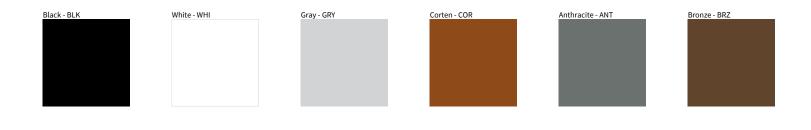

## **E9F149- SPRING MICRO SURFACE**

PRO IFCT

| PROJECT  |  |  |  |
|----------|--|--|--|
| TYPE     |  |  |  |
| NOTES    |  |  |  |
| QUANTITY |  |  |  |
| DATE     |  |  |  |

Digital: Not all screens are calibrated the same, and therefore, colors will appear differently between screens. Physical: When texture is involved, there will be variations in color, character and tone within a product series and between product families.