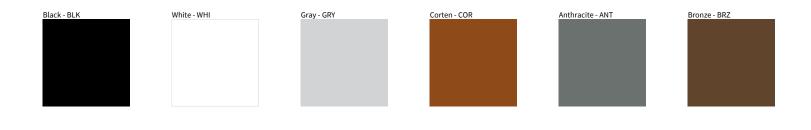

## **E9F134- SPRING MINI SURFACE**

| DATE     |  |  |  |
|----------|--|--|--|
| QUANTITY |  |  |  |
| NOTES    |  |  |  |
| ТҮРЕ     |  |  |  |
| PROJECT  |  |  |  |

Digital: Not all screens are calibrated the same, and therefore, colors will appear differently between screens. Physical: When texture is involved, there will be variations in color, character and tone within a product series and between product families.