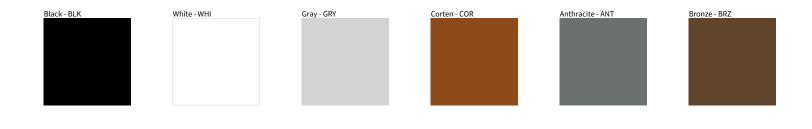

## E9C026- SPECIAL SURFACE

PROJECT

| DATE     |  |  |  |
|----------|--|--|--|
| QUANTITY |  |  |  |
| NOTES    |  |  |  |
| ТҮРЕ     |  |  |  |
| PROJECT  |  |  |  |

Digital: Not all screens are calibrated the same, and therefore, colors will appear differently between screens. Physical: When texture is involved, there will be variations in color, character and tone within a product series and between product families.