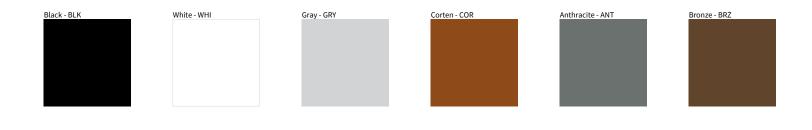

## **E9B172- MICRO MENHIR POST**

| PROJECT  |  |
|----------|--|
| ТҮРЕ     |  |
| NOTES    |  |
| QUANTITY |  |
| DATE     |  |

Digital: Not all screens are calibrated the same, and therefore, colors will appear differently between screens. Physical: When texture is involved, there will be variations in color, character and tone within a product series and between product families.