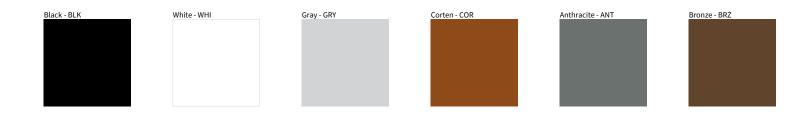

## **E9B163- MICRO MENHIR POST**

| DATE     |  |  |
|----------|--|--|
| QUANTITY |  |  |
| NOTES    |  |  |
| TYPE     |  |  |
| PROJECT  |  |  |

Digital: Not all screens are calibrated the same, and therefore, colors will appear differently between screens. Physical: When texture is involved, there will be variations in color, character and tone within a product series and between product families.