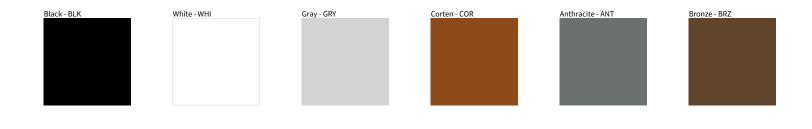

## E9B030- TRIS POST

PRO IFCT

| PROJECT  |  |  |  |
|----------|--|--|--|
| TYPE     |  |  |  |
| NOTES    |  |  |  |
| QUANTITY |  |  |  |
| DATE     |  |  |  |

Digital: Not all screens are calibrated the same, and therefore, colors will appear differently between screens. Physical: When texture is involved, there will be variations in color, character and tone within a product series and between product families.