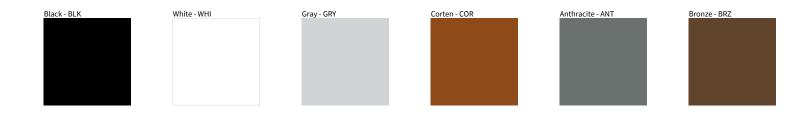

## E9B027- TRIS POST COLOR FINISH CHART

PROJECT

| PROJECT  |  |  |  |
|----------|--|--|--|
| TYPE     |  |  |  |
| NOTES    |  |  |  |
| QUANTITY |  |  |  |
| DATE     |  |  |  |

Digital: Not all screens are calibrated the same, and therefore, colors will appear differently between screens. Physical: When texture is involved, there will be variations in color, character and tone within a product series and between product families.