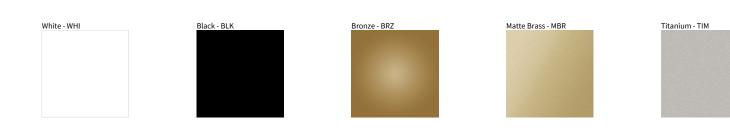

## **D81660R9- ZERO SQUARE SUSPENSION**

| PROJECT  |  |  |  |
|----------|--|--|--|
| TYPE     |  |  |  |
| NOTES    |  |  |  |
| QUANTITY |  |  |  |
| DATE     |  |  |  |

Digital: Not all screens are calibrated the same, and therefore, colors will appear differently between screens. Physical: When texture is involved, there will be variations in color, character and tone within a product series and between product families.