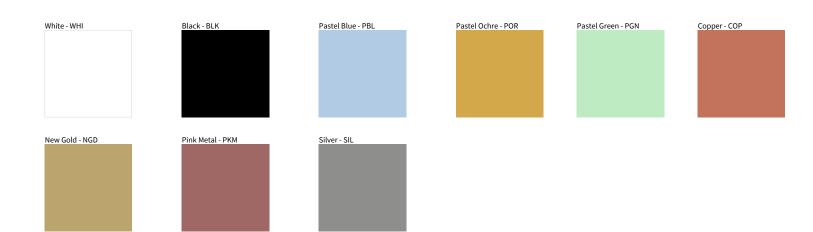

Digital: Not all screens are calibrated the same, and therefore, colors will appear differently between screens.

Physical: When texture is involved, there will be variations in color, character and tone within a product series and between product families.