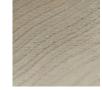

## D54036- LUZ OCULTA WOOD PORTABLE

| PROJECT |
|---------|
|---------|

| FROJECT  |  |
|----------|--|
| ТҮРЕ     |  |
| NOTES    |  |
| QUANTITY |  |
| DATE     |  |

Dark Oak - DOW

Natural Wood - NAT

Digital: Not all screens are calibrated the same, and therefore, colors will appear differently between screens. Physical: When texture is involved, there will be variations in color, character and tone within a product series and between product families.