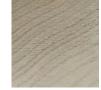

## D54032- LUZ OCULTA WOOD PORTABLE

| PROJECT |
|---------|
|---------|

| FROJECT  |  |
|----------|--|
| ТҮРЕ     |  |
| NOTES    |  |
| QUANTITY |  |
| DATE     |  |

Dark Oak - DOW

Natural Wood - NAT

Digital: Not all screens are calibrated the same, and therefore, colors will appear differently between screens. Physical: When texture is involved, there will be variations in color, character and tone within a product series and between product families.