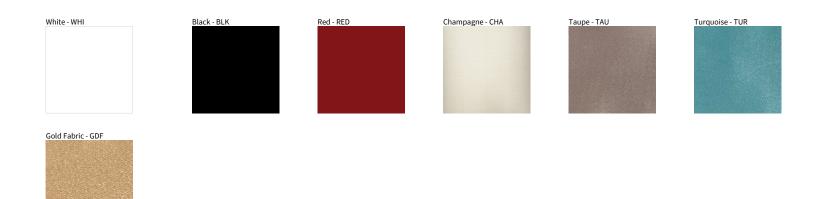

## **D53006- DRESS SURFACE**

| PROJECT  |      |  |  |
|----------|------|--|--|
| ТҮРЕ     |      |  |  |
| NOTES    | <br> |  |  |
| QUANTITY |      |  |  |
| DATE     |      |  |  |

Digital: Not all screens are calibrated the same, and therefore, colors will appear differently between screens. Physical: When texture is involved, there will be variations in color, character and tone within a product series and between product families.