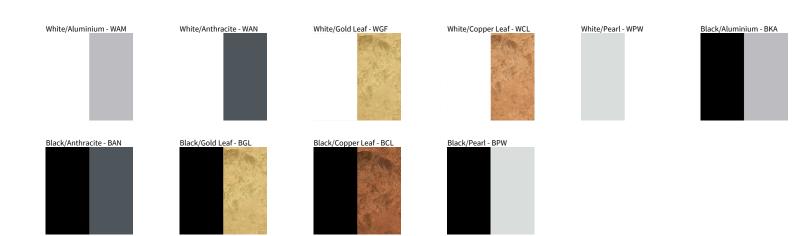

## **D41045- CONFORT RECTANGLE SUSPENSION**

**COLOR FINISH CHAR1** 

PROJECT

| PROJECT  |  |  |
|----------|--|--|
| TYPE     |  |  |
| NOTES    |  |  |
| QUANTITY |  |  |
| DATE     |  |  |

Digital: Not all screens are calibrated the same, and therefore, colors will appear differently between screens. Physical: When texture is involved, there will be variations in color, character and tone within a product series and between product families.