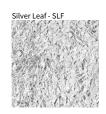

## D133000- CRASH SURFACE

PROJECT

| PROJECT  |  |
|----------|--|
| ТҮРЕ     |  |
| NOTES    |  |
| QUANTITY |  |
| DATE     |  |

Digital: Not all screens are calibrated the same, and therefore, colors will appear differently between screens. Physical: When texture is involved, there will be variations in color, character and tone within a product series and between product families.