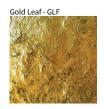

## D133000- CRASH SURFACE

PROJECT

| PROJECT  |  |
|----------|--|
| ТҮРЕ     |  |
| NOTES    |  |
| QUANTITY |  |
| DATE     |  |

Digital: Not all screens are calibrated the same, and therefore, colors will appear differently between screens. Physical: When texture is involved, there will be variations in color, character and tone within a product series and between product families.