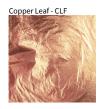

## D133000- CRASH SURFACE

PROJECT

| PROJECT  |  |
|----------|--|
| ТҮРЕ     |  |
| NOTES    |  |
| QUANTITY |  |
| DATE     |  |

Digital: Not all screens are calibrated the same, and therefore, colors will appear differently between screens. Physical: When texture is involved, there will be variations in color, character and tone within a product series and between product families.