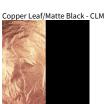

## Bronze Leaf/Matte Black - BFM

Gold Leaf/White - GLW

Bronze Leaf/White - BRW

Silver Leaf - SLF

Silver Leaf/Matte Black - SLM

Silver Leaf/White - SLW

Digital: Not all screens are calibrated the same, and therefore, colors will appear differently between screens. Physical: When texture is involved, there will be variations in color, character and tone within a product series and between product families.