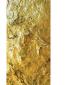

## Bronze Leaf/Matte Black - BFM

Gold Leaf/White - GLW

Bronze Leaf/White - BRW

Silver Leaf - SLF

Silver Leaf/Matte Black - SLM

Silver Leaf/White - SLW

Digital: Not all screens are calibrated the same, and therefore, colors will appear differently between screens. Physical: When texture is involved, there will be variations in color, character and tone within a product series and between product families.