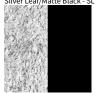

## Bronze Leaf/Matte Black - BFM

Gold Leaf/White - GLW

Bronze Leaf/White - BRW

Silver Leaf - SLF

Silver Leaf/Matte Black - SLM

Silver Leaf/White - SLW

Digital: Not all screens are calibrated the same, and therefore, colors will appear differently between screens. Physical: When texture is involved, there will be variations in color, character and tone within a product series and between product families.