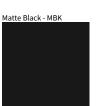

## Bronze Leaf/Matte Black - BFM

Gold Leaf/White - GLW

Bronze Leaf/White - BRW

Silver Leaf - SLF

Silver Leaf/Matte Black - SLM

Silver Leaf/White - SLW

Digital: Not all screens are calibrated the same, and therefore, colors will appear differently between screens. Physical: When texture is involved, there will be variations in color, character and tone within a product series and between product families.