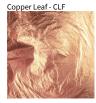

## Bronze Leaf/Matte Black - BFM

Gold Leaf/White - GLW

Bronze Leaf/White - BRW

Silver Leaf - SLF

Silver Leaf/Matte Black - SLM

Silver Leaf/White - SLW

Digital: Not all screens are calibrated the same, and therefore, colors will appear differently between screens. Physical: When texture is involved, there will be variations in color, character and tone within a product series and between product families.