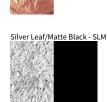

## Bronze Leaf - BRL

Gold Leaf - GLF

Gold Leaf/White - GLW

Copper Leaf/White CLW - CLW

Silver Leaf/White - SLW

Digital: Not all screens are calibrated the same, and therefore, colors will appear differently between screens. Physical: When texture is involved, there will be variations in color, character and tone within a product series and between product families.