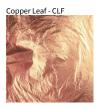

## Bronze Leaf - BRL

Gold Leaf - GLF

Gold Leaf/White - GLW

Copper Leaf/White CLW - CLW

Silver Leaf/White - SLW

Digital: Not all screens are calibrated the same, and therefore, colors will appear differently between screens. Physical: When texture is involved, there will be variations in color, character and tone within a product series and between product families.