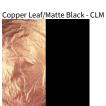

## Bronze Leaf - BRL

Gold Leaf - GLF

Gold Leaf/White - GLW

Copper Leaf/White CLW - CLW

Silver Leaf/White - SLW

Digital: Not all screens are calibrated the same, and therefore, colors will appear differently between screens. Physical: When texture is involved, there will be variations in color, character and tone within a product series and between product families.