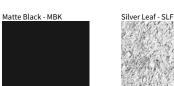

## Bronze Leaf - BRL

Gold Leaf - GLF

Gold Leaf/White - GLW

Copper Leaf/White CLW - CLW

Silver Leaf/White - SLW

Digital: Not all screens are calibrated the same, and therefore, colors will appear differently between screens. Physical: When texture is involved, there will be variations in color, character and tone within a product series and between product families.