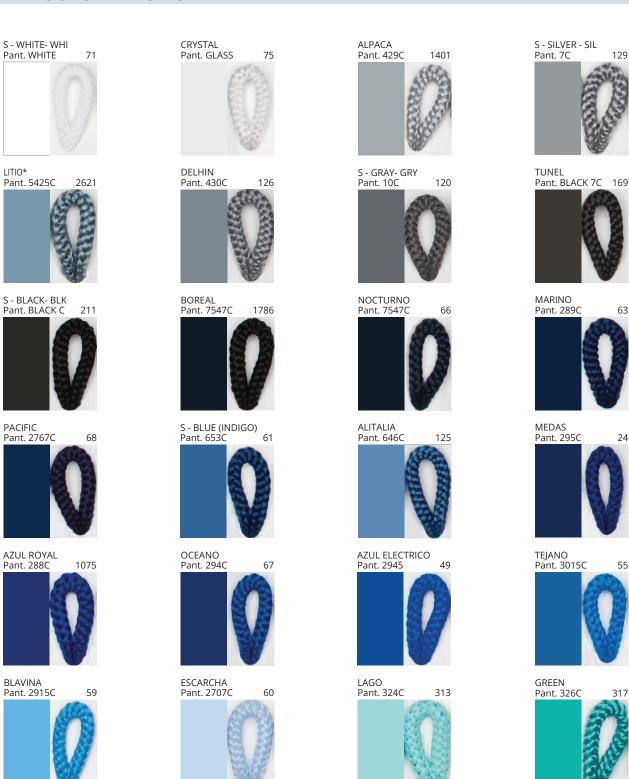

### **D114006- BANYO PORTABLE**

COLOR FINISH CHART

| PROJECT  |  |
|----------|--|
| ТҮРЕ     |  |
| NOTES    |  |
| QUANTITY |  |
| DATE     |  |

| Beige - BEI      | Black - BLK | Blue - BLU    | Cognac - COG | Dark Green - DGN | Gray - GRY  |
|------------------|-------------|---------------|--------------|------------------|-------------|
| Maroon - MRN     | Mocha - MOC | Mustard - MUS | Olive - OLV  | Silver - SIL     | Stone - STN |
| Terracotta - TER | White - WHI |               |              |                  |             |