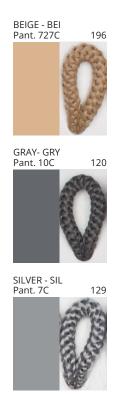

### **D114006- BANYO PORTABLE**

COLOR FINISH CHART

| PROJECT  |  |
|----------|--|
| ТҮРЕ     |  |
| NOTES    |  |
| QUANTITY |  |
| DATE     |  |

| Beige - BEI      | Black - BLK | Blue - BLU    | Cognac - COG | Dark Green - DGN | Gray - GRY  |
|------------------|-------------|---------------|--------------|------------------|-------------|
| Maroon - MRN     | Mocha - MOC | Mustard - MUS | Olive - OLV  | Silver - SIL     | Stone - STN |
| Terracotta - TER | White - WHI |               |              |                  |             |

**Digital:** Not all screens are calibrated the same, and therefore, colors will appear differently between screens. **Physical:** When texture is involved, there will be variations in color, character and tone within a product series and between product families.