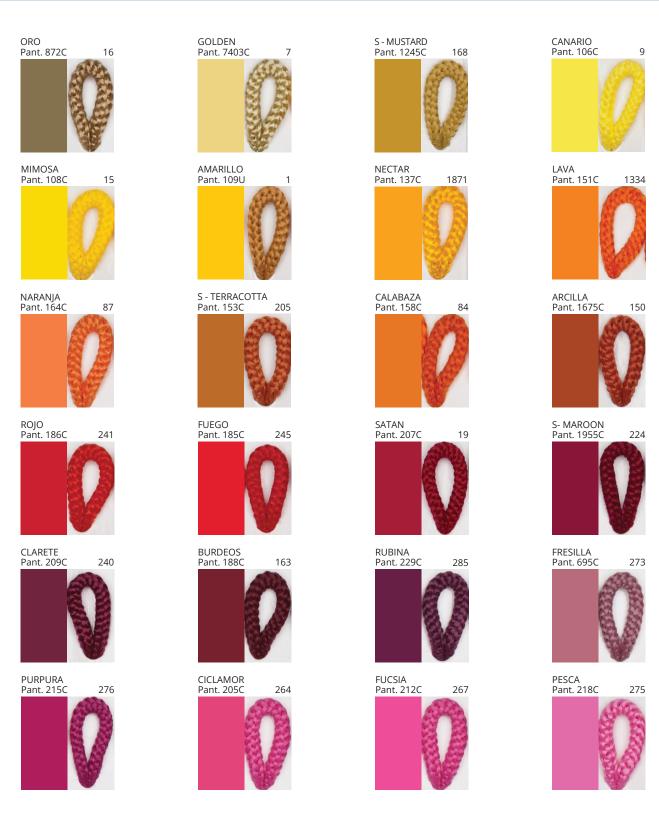

**Digital:** Not all screens are calibrated the same, and therefore, colors will appear differently between screens.

**Physical:** When texture is involved, there will be variations in color, character and tone within a product series and between product families.