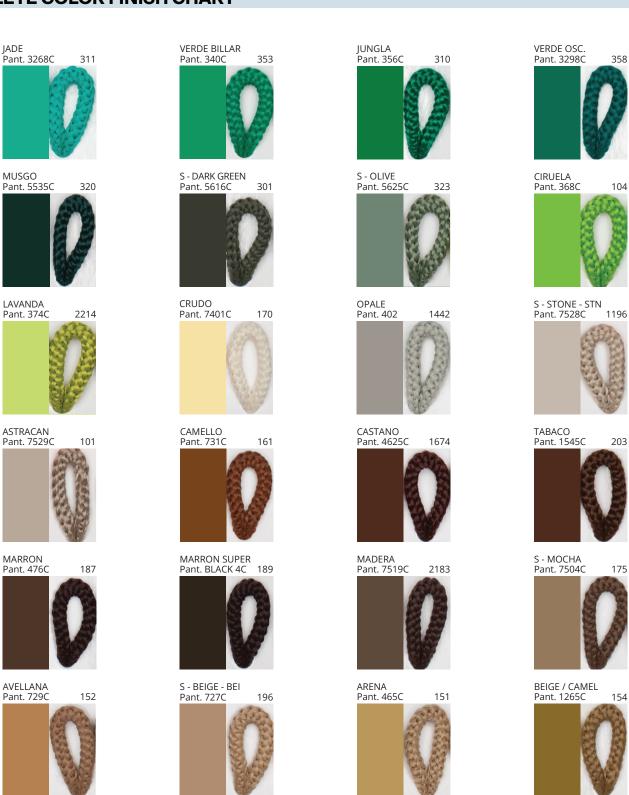

**Digital:** Not all screens are calibrated the same, and therefore, colors will appear differently between screens. **Physical:** When texture is involved, there will be variations in color, character and tone within a product series and between product families.