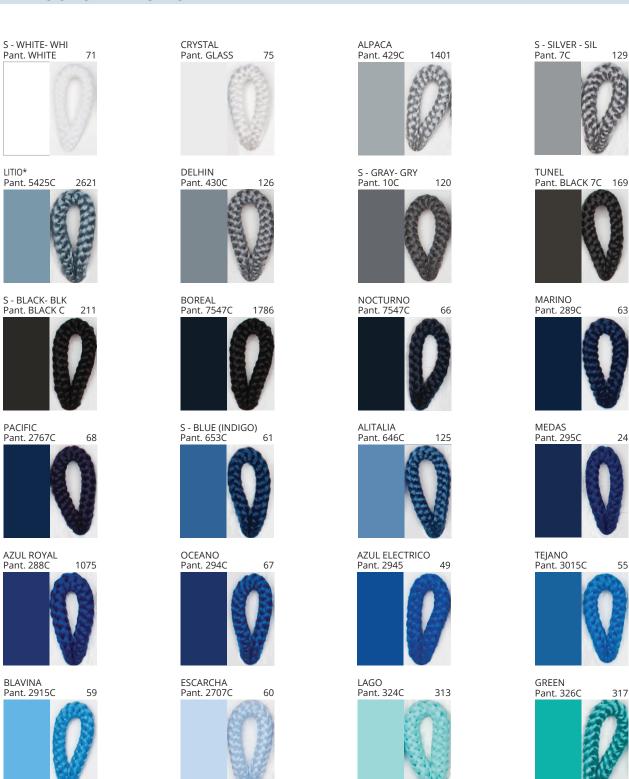

### **D114005- BANYO PORTABLE**

**COLOR FINISH CHART** 

| PROJECT  |  |
|----------|--|
| ТҮРЕ     |  |
| NOTES    |  |
| QUANTITY |  |
| DATE     |  |

| Beige - BEI      | Black - BLK | Blue - BLU    | Cognac - COG | Dark Green - DGN | Gray - GRY  |
|------------------|-------------|---------------|--------------|------------------|-------------|
| Maroon - MRN     | Mocha - MOC | Mustard - MUS | Olive - OLV  | Silver - SIL     | Stone - STN |
| Terracotta - TER | White - WHI |               |              |                  |             |