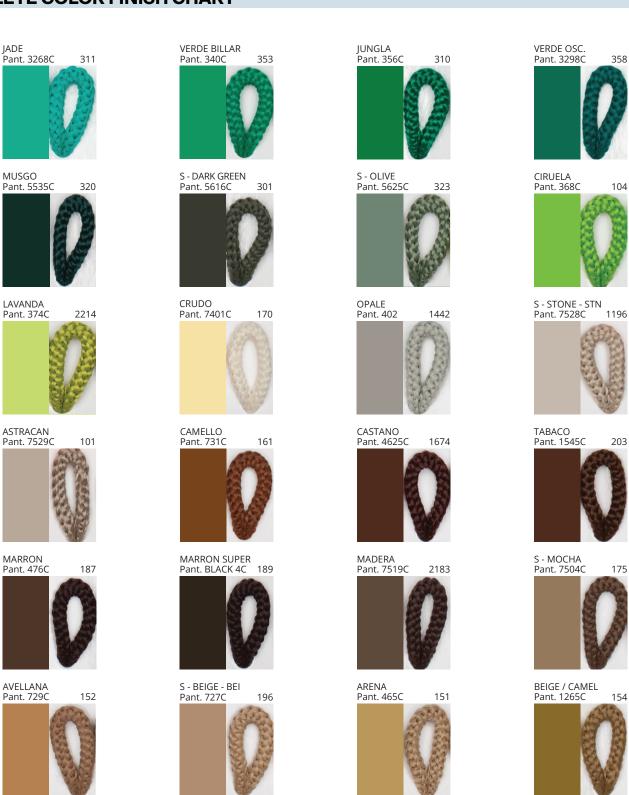

### **D114005- BANYO PORTABLE**

**COLOR FINISH CHART** 

| PROJECT  |  |
|----------|--|
| ТҮРЕ     |  |
| NOTES    |  |
| QUANTITY |  |
| DATE     |  |

| Beige - BEI      | Black - BLK | Blue - BLU    | Cognac - COG | Dark Green - DGN | Gray - GRY  |
|------------------|-------------|---------------|--------------|------------------|-------------|
| Maroon - MRN     | Mocha - MOC | Mustard - MUS | Olive - OLV  | Silver - SIL     | Stone - STN |
| Terracotta - TER | White - WHI |               |              |                  |             |

**Digital:** Not all screens are calibrated the same, and therefore, colors will appear differently between screens. **Physical:** When texture is involved, there will be variations in color, character and tone within a product series and between product families.