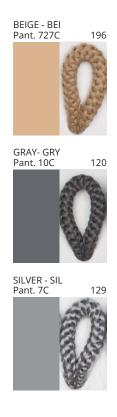

### **D114005- BANYO PORTABLE**

**COLOR FINISH CHART** 

| PROJECT  |  |
|----------|--|
| ТҮРЕ     |  |
| NOTES    |  |
| QUANTITY |  |
| DATE     |  |

| Beige - BEI      | Black - BLK | Blue - BLU    | Cognac - COG | Dark Green - DGN | Gray - GRY  |
|------------------|-------------|---------------|--------------|------------------|-------------|
| Maroon - MRN     | Mocha - MOC | Mustard - MUS | Olive - OLV  | Silver - SIL     | Stone - STN |
| Terracotta - TER | White - WHI |               |              |                  |             |

**Digital:** Not all screens are calibrated the same, and therefore, colors will appear differently between screens. **Physical:** When texture is involved, there will be variations in color, character and tone within a product series and between product families.