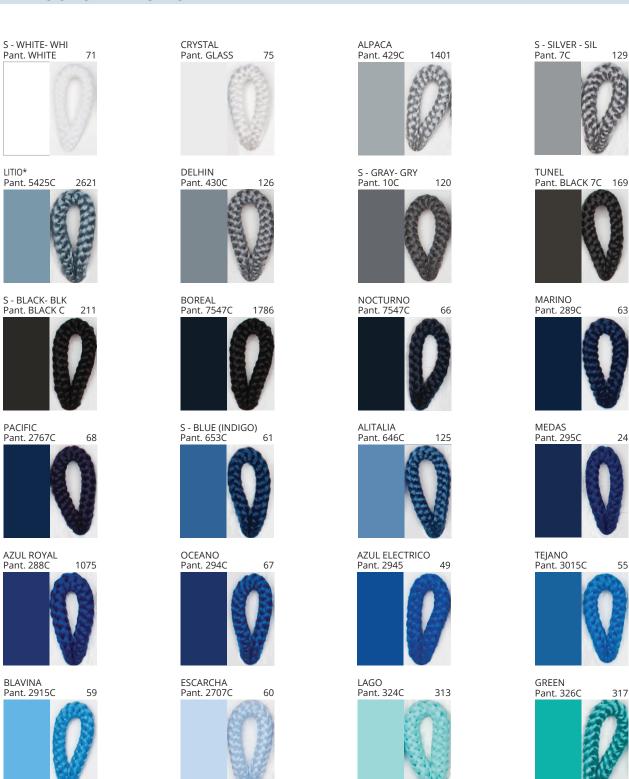

#### **D113016- BANYO SURFACE**

COLOR FINISH CHART

| PROJECT  |  |
|----------|--|
| TYPE     |  |
| NOTES    |  |
| QUANTITY |  |
| DATE     |  |

| Beige - BEI      | Black - BLK | Blue - BLU    | Cognac - COG | Dark Green - DGN | Gray - GRY  |
|------------------|-------------|---------------|--------------|------------------|-------------|
| Maroon - MRN     | Mocha - MOC | Mustard - MUS | Olive - OLV  | Silver - SIL     | Stone - STN |
| Terracotta - TER | White - WHI |               |              |                  |             |

**Digital:** Not all screens are calibrated the same, and therefore, colors will appear differently between screens. **Physical:** When texture is involved, there will be variations in color, character and tone within a product series and between product families.