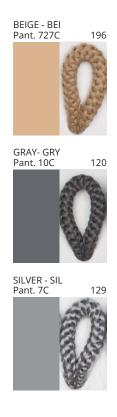

#### **D113016- BANYO SURFACE**

COLOR FINISH CHART

| PROJECT  |  |
|----------|--|
| TYPE     |  |
| NOTES    |  |
| QUANTITY |  |
| DATE     |  |

| Beige - BEI      | Black - BLK | Blue - BLU    | Cognac - COG | Dark Green - DGN | Gray - GRY  |
|------------------|-------------|---------------|--------------|------------------|-------------|
| Maroon - MRN     | Mocha - MOC | Mustard - MUS | Olive - OLV  | Silver - SIL     | Stone - STN |
| Terracotta - TER | White - WHI |               |              |                  |             |