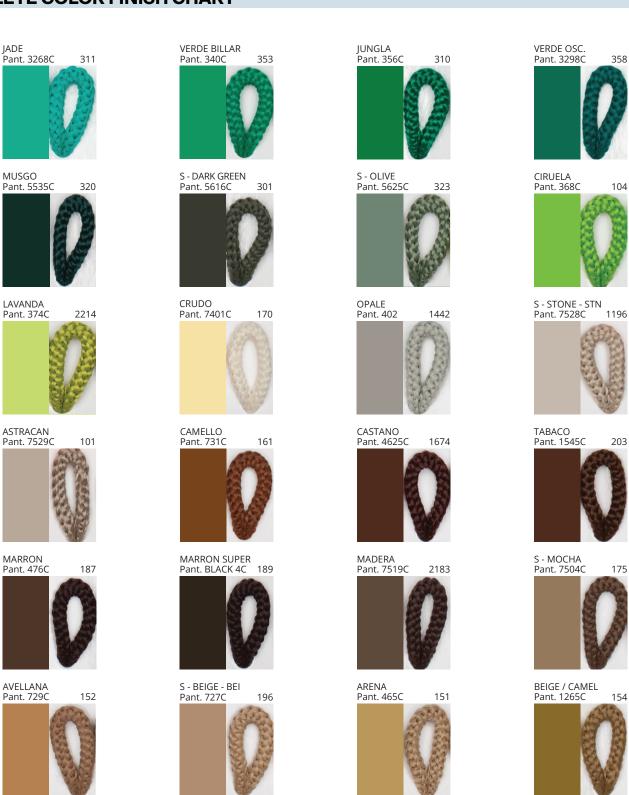

#### **D113016- BANYO SURFACE**

COLOR FINISH CHART

| PROJECT  |  |
|----------|--|
| TYPE     |  |
| NOTES    |  |
| QUANTITY |  |
| DATE     |  |

| Beige - BEI      | Black - BLK | Blue - BLU    | Cognac - COG | Dark Green - DGN | Gray - GRY  |
|------------------|-------------|---------------|--------------|------------------|-------------|
| Maroon - MRN     | Mocha - MOC | Mustard - MUS | Olive - OLV  | Silver - SIL     | Stone - STN |
| Terracotta - TER | White - WHI |               |              |                  |             |

**Digital:** Not all screens are calibrated the same, and therefore, colors will appear differently between screens. **Physical:** When texture is involved, there will be variations in color, character and tone within a product series and between product families.