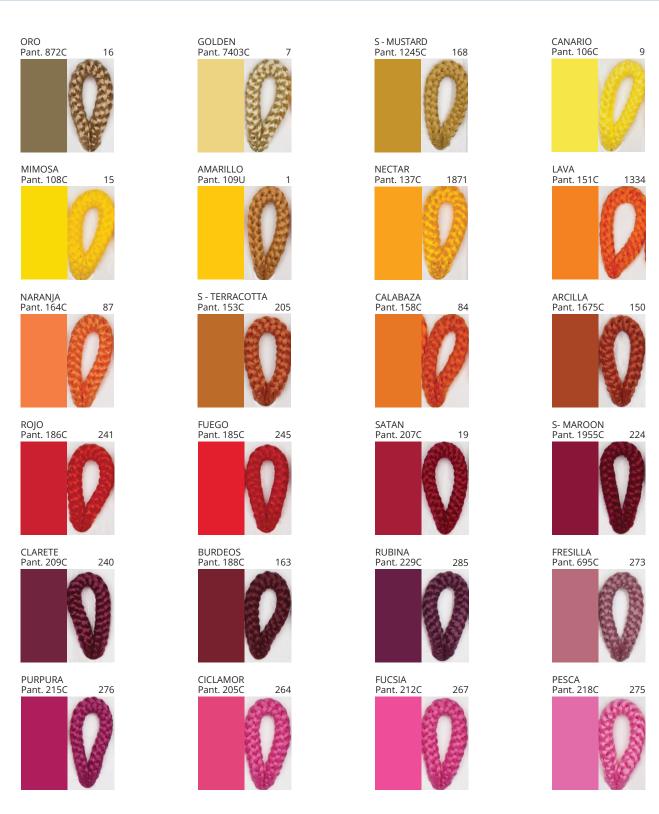

#### **D113016- BANYO SURFACE**

COLOR FINISH CHART

| PROJECT  |  |
|----------|--|
| TYPE     |  |
| NOTES    |  |
| QUANTITY |  |
| DATE     |  |

| Beige - BEI      | Black - BLK | Blue - BLU    | Cognac - COG | Dark Green - DGN | Gray - GRY  |
|------------------|-------------|---------------|--------------|------------------|-------------|
| Maroon - MRN     | Mocha - MOC | Mustard - MUS | Olive - OLV  | Silver - SIL     | Stone - STN |
| Terracotta - TER | White - WHI |               |              |                  |             |

**Digital:** Not all screens are calibrated the same, and therefore, colors will appear differently between screens. **Physical:** When texture is involved, there will be variations in color, character and tone within a product series and between product families.