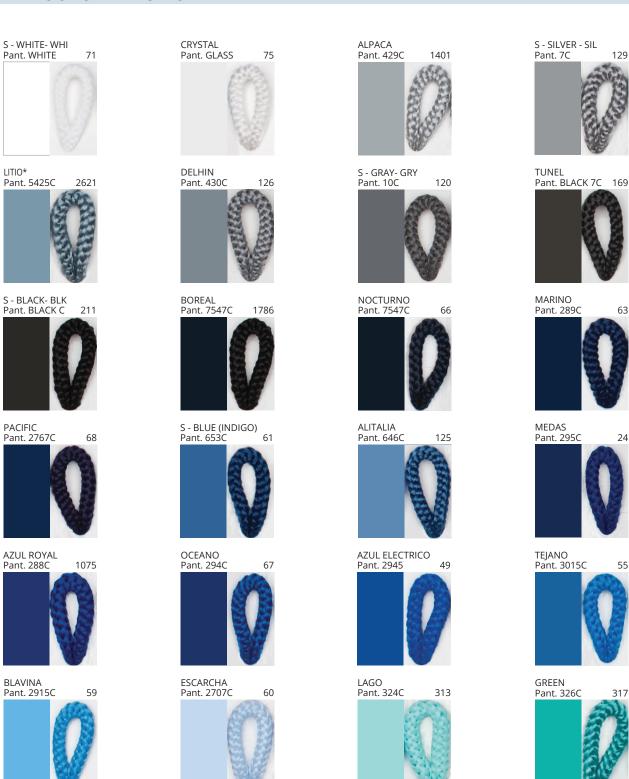

#### **D111058- DRUM SUSPENSION**

**COLOR FINISH CHART** 

| PROJECT  |   |
|----------|---|
| TYPE     |   |
| NOTES    | _ |
| QUANTITY | _ |
| DATE     | _ |

| Beige - BEI      | Black - BLK | Blue - BLU    | Cognac - COG | Dark Green - DGN | Gray - GRY  |
|------------------|-------------|---------------|--------------|------------------|-------------|
| Maroon - MRN     | Mocha - MOC | Mustard - MUS | Olive - OLV  | Silver - SIL     | Stone - STN |
| Terracotta - TER | White - WHI |               |              |                  |             |

**Digital:** Not all screens are calibrated the same, and therefore, colors will appear differently between screens. **Physical:** When texture is involved, there will be variations in color, character and tone within a product series and between product families.