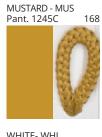

#### **D111058- DRUM SUSPENSION**

**COLOR FINISH CHART** 

| PROJECT  |   |
|----------|---|
| TYPE     |   |
| NOTES    | _ |
| QUANTITY | _ |
| DATE     | _ |

| Beige - BEI      | Black - BLK | Blue - BLU    | Cognac - COG | Dark Green - DGN | Gray - GRY  |
|------------------|-------------|---------------|--------------|------------------|-------------|
| Maroon - MRN     | Mocha - MOC | Mustard - MUS | Olive - OLV  | Silver - SIL     | Stone - STN |
| Terracotta - TER | White - WHI |               |              |                  |             |