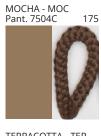

#### **D111058- DRUM SUSPENSION**

**COLOR FINISH CHART** 

| PROJECT  |   |
|----------|---|
| TYPE     |   |
| NOTES    | _ |
| QUANTITY | _ |
| DATE     | _ |

| Beige - BEI      | Black - BLK | Blue - BLU    | Cognac - COG | Dark Green - DGN | Gray - GRY  |
|------------------|-------------|---------------|--------------|------------------|-------------|
| Maroon - MRN     | Mocha - MOC | Mustard - MUS | Olive - OLV  | Silver - SIL     | Stone - STN |
| Terracotta - TER | White - WHI |               |              |                  |             |