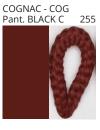

#### **D111058- DRUM SUSPENSION**

**COLOR FINISH CHART** 

| PROJECT  |   |
|----------|---|
| TYPE     |   |
| NOTES    | _ |
| QUANTITY | _ |
| DATE     | _ |

| Beige - BEI      | Black - BLK | Blue - BLU    | Cognac - COG | Dark Green - DGN | Gray - GRY  |
|------------------|-------------|---------------|--------------|------------------|-------------|
| Maroon - MRN     | Mocha - MOC | Mustard - MUS | Olive - OLV  | Silver - SIL     | Stone - STN |
| Terracotta - TER | White - WHI |               |              |                  |             |