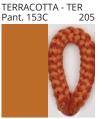

#### **D111058- DRUM SUSPENSION**

**COLOR FINISH CHART** 

| PROJECT  |   |
|----------|---|
| TYPE     |   |
| NOTES    | _ |
| QUANTITY | _ |
| DATE     | _ |

| Beige - BEI      | Black - BLK | Blue - BLU    | Cognac - COG | Dark Green - DGN | Gray - GRY  |
|------------------|-------------|---------------|--------------|------------------|-------------|
| Maroon - MRN     | Mocha - MOC | Mustard - MUS | Olive - OLV  | Silver - SIL     | Stone - STN |
| Terracotta - TER | White - WHI |               |              |                  |             |