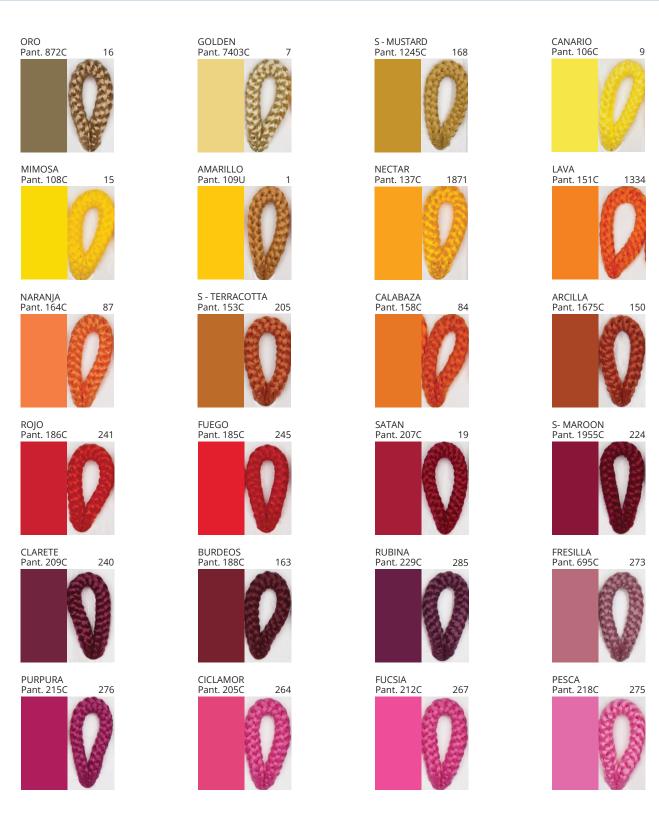

#### **D111058- DRUM SUSPENSION**

**COLOR FINISH CHART** 

| PROJECT  |   |
|----------|---|
| TYPE     |   |
| NOTES    | _ |
| QUANTITY | _ |
| DATE     | _ |

| Beige - BEI      | Black - BLK | Blue - BLU    | Cognac - COG | Dark Green - DGN | Gray - GRY  |
|------------------|-------------|---------------|--------------|------------------|-------------|
| Maroon - MRN     | Mocha - MOC | Mustard - MUS | Olive - OLV  | Silver - SIL     | Stone - STN |
| Terracotta - TER | White - WHI |               |              |                  |             |

**Digital:** Not all screens are calibrated the same, and therefore, colors will appear differently between screens. **Physical:** When texture is involved, there will be variations in color, character and tone within a product series and between product families.