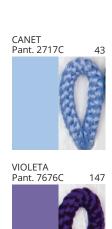

**Digital:** Not all screens are calibrated the same, and therefore, colors will appear differently between screens.

**Physical:** When texture is involved, there will be variations in color, character and tone within a product series and between product families.

| PROJECT  |  |
|----------|--|
| TYPE     |  |
| NOTES    |  |
| QUANTITY |  |
| DATE     |  |