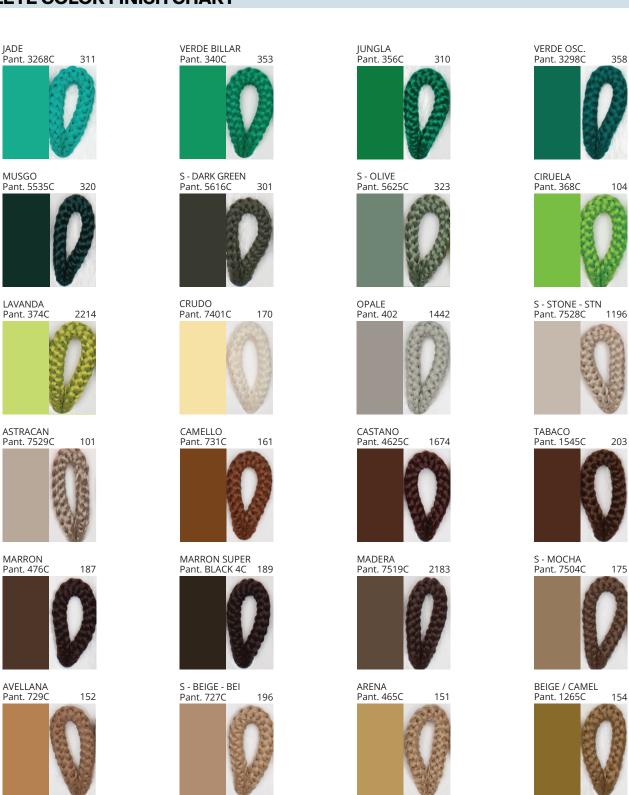

#### **D111058- DRUM SUSPENSION**

**COLOR FINISH CHART** 

| PROJECT  |   |
|----------|---|
| TYPE     |   |
| NOTES    | _ |
| QUANTITY | _ |
| DATE     | _ |

| Beige - BEI      | Black - BLK | Blue - BLU    | Cognac - COG | Dark Green - DGN | Gray - GRY  |
|------------------|-------------|---------------|--------------|------------------|-------------|
| Maroon - MRN     | Mocha - MOC | Mustard - MUS | Olive - OLV  | Silver - SIL     | Stone - STN |
| Terracotta - TER | White - WHI |               |              |                  |             |

**Digital:** Not all screens are calibrated the same, and therefore, colors will appear differently between screens. **Physical:** When texture is involved, there will be variations in color, character and tone within a product series and between product families.