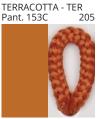

### **D111003- BANYO SUSPENSION**

COLOR FINISH CHART

| PROJECT  | _ |
|----------|---|
| TYPE     |   |
| NOTES    | _ |
| QUANTITY | _ |
| DATE     | _ |

| Beige - BEI      | Black - BLK | Blue - BLU    | Cognac - COG | Dark Green - DGN | Gray - GRY  |
|------------------|-------------|---------------|--------------|------------------|-------------|
| Maroon - MRN     | Mocha - MOC | Mustard - MUS | Olive - OLV  | Silver - SIL     | Stone - STN |
| Terracotta - TER | White - WHI |               |              |                  |             |