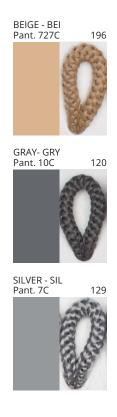

### **D111003- BANYO SUSPENSION**

COLOR FINISH CHART

| PROJECT  | _ |
|----------|---|
| TYPE     |   |
| NOTES    | _ |
| QUANTITY | _ |
| DATE     | _ |

| Beige - BEI      | Black - BLK | Blue - BLU    | Cognac - COG | Dark Green - DGN | Gray - GRY  |
|------------------|-------------|---------------|--------------|------------------|-------------|
| Maroon - MRN     | Mocha - MOC | Mustard - MUS | Olive - OLV  | Silver - SIL     | Stone - STN |
| Terracotta - TER | White - WHI |               |              |                  |             |

**Digital:** Not all screens are calibrated the same, and therefore, colors will appear differently between screens. **Physical:** When texture is involved, there will be variations in color, character and tone within a product series and between product families.