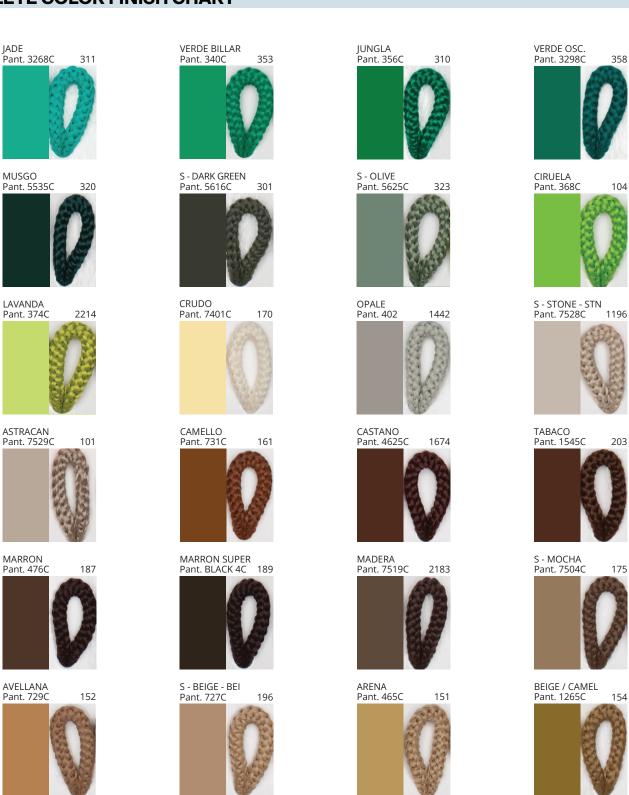

### **D111003- BANYO SUSPENSION**

COLOR FINISH CHART

| PROJECT  | _ |
|----------|---|
| TYPE     |   |
| NOTES    | _ |
| QUANTITY | _ |
| DATE     | _ |

| Beige - BEI      | Black - BLK | Blue - BLU    | Cognac - COG | Dark Green - DGN | Gray - GRY  |
|------------------|-------------|---------------|--------------|------------------|-------------|
| Maroon - MRN     | Mocha - MOC | Mustard - MUS | Olive - OLV  | Silver - SIL     | Stone - STN |
| Terracotta - TER | White - WHI |               |              |                  |             |

**Digital:** Not all screens are calibrated the same, and therefore, colors will appear differently between screens. **Physical:** When texture is involved, there will be variations in color, character and tone within a product series and between product families.