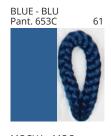

### **D111003- BANYO SUSPENSION**

COLOR FINISH CHART

| PROJECT  | _ |
|----------|---|
| TYPE     |   |
| NOTES    | _ |
| QUANTITY | _ |
| DATE     | _ |

| Beige - BEI      | Black - BLK | Blue - BLU    | Cognac - COG | Dark Green - DGN | Gray - GRY  |
|------------------|-------------|---------------|--------------|------------------|-------------|
| Maroon - MRN     | Mocha - MOC | Mustard - MUS | Olive - OLV  | Silver - SIL     | Stone - STN |
| Terracotta - TER | White - WHI |               |              |                  |             |