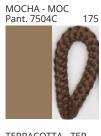

### **D111003- BANYO SUSPENSION**

COLOR FINISH CHART

| PROJECT  | _ |
|----------|---|
| TYPE     |   |
| NOTES    | _ |
| QUANTITY | _ |
| DATE     | _ |

| Beige - BEI      | Black - BLK | Blue - BLU    | Cognac - COG | Dark Green - DGN | Gray - GRY  |
|------------------|-------------|---------------|--------------|------------------|-------------|
| Maroon - MRN     | Mocha - MOC | Mustard - MUS | Olive - OLV  | Silver - SIL     | Stone - STN |
| Terracotta - TER | White - WHI |               |              |                  |             |