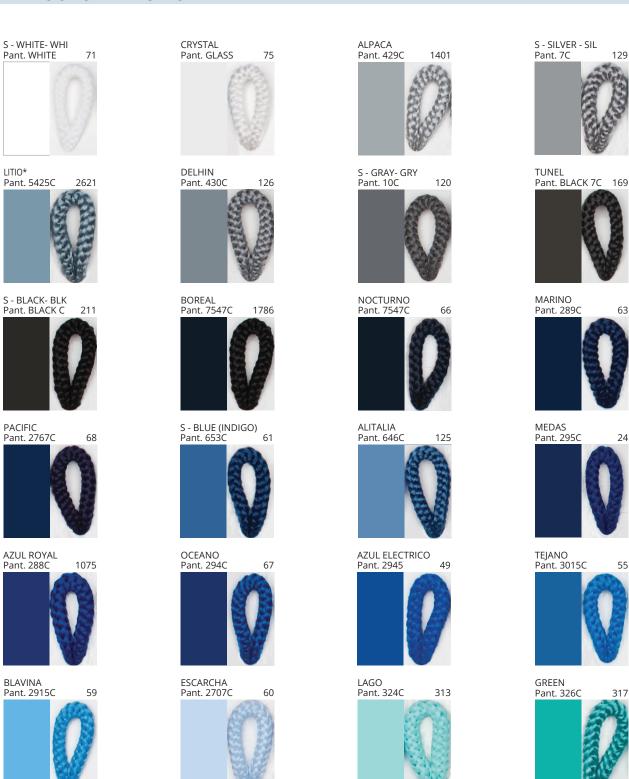

### **D111003- BANYO SUSPENSION**

COLOR FINISH CHART

| PROJECT  | _ |
|----------|---|
| TYPE     |   |
| NOTES    | _ |
| QUANTITY | _ |
| DATE     | _ |

| Beige - BEI      | Black - BLK | Blue - BLU    | Cognac - COG | Dark Green - DGN | Gray - GRY  |
|------------------|-------------|---------------|--------------|------------------|-------------|
| Maroon - MRN     | Mocha - MOC | Mustard - MUS | Olive - OLV  | Silver - SIL     | Stone - STN |
| Terracotta - TER | White - WHI |               |              |                  |             |

**Digital:** Not all screens are calibrated the same, and therefore, colors will appear differently between screens. **Physical:** When texture is involved, there will be variations in color, character and tone within a product series and between product families.