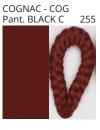

### **D111003- BANYO SUSPENSION**

COLOR FINISH CHART

| PROJECT  | _ |
|----------|---|
| TYPE     |   |
| NOTES    | _ |
| QUANTITY | _ |
| DATE     | _ |

| Beige - BEI      | Black - BLK | Blue - BLU    | Cognac - COG | Dark Green - DGN | Gray - GRY  |
|------------------|-------------|---------------|--------------|------------------|-------------|
| Maroon - MRN     | Mocha - MOC | Mustard - MUS | Olive - OLV  | Silver - SIL     | Stone - STN |
| Terracotta - TER | White - WHI |               |              |                  |             |