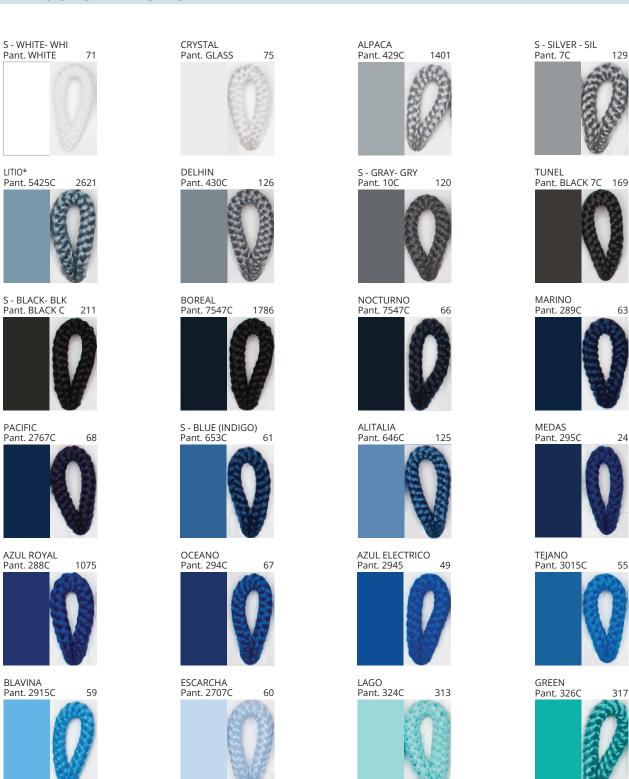

### **D111000- BANYO SUSPENSION**

**COLOR FINISH CHART** 

| PROJECT  |  |
|----------|--|
| TYPE     |  |
| NOTES    |  |
| QUANTITY |  |
| DATE     |  |

| Beige - BEI      | Black - BLK | Blue - BLU    | Cognac - COG | Dark Green - DGN | Gray - GRY  |
|------------------|-------------|---------------|--------------|------------------|-------------|
| Maroon - MRN     | Mocha - MOC | Mustard - MUS | Olive - OLV  | Silver - SIL     | Stone - STN |
| Terracotta - TER | White - WHI |               |              |                  |             |

**Digital:** Not all screens are calibrated the same, and therefore, colors will appear differently between screens. **Physical:** When texture is involved, there will be variations in color, character and tone within a product series and between product families.