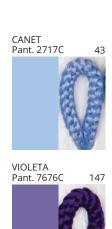

### **D111000- BANYO SUSPENSION**

**COLOR FINISH CHART** 

| PROJECT  |  |
|----------|--|
| TYPE     |  |
| NOTES    |  |
| QUANTITY |  |
| DATE     |  |

| Beige - BEI      | Black - BLK | Blue - BLU    | Cognac - COG | Dark Green - DGN | Gray - GRY  |
|------------------|-------------|---------------|--------------|------------------|-------------|
| Maroon - MRN     | Mocha - MOC | Mustard - MUS | Olive - OLV  | Silver - SIL     | Stone - STN |
| Terracotta - TER | White - WHI |               |              |                  |             |