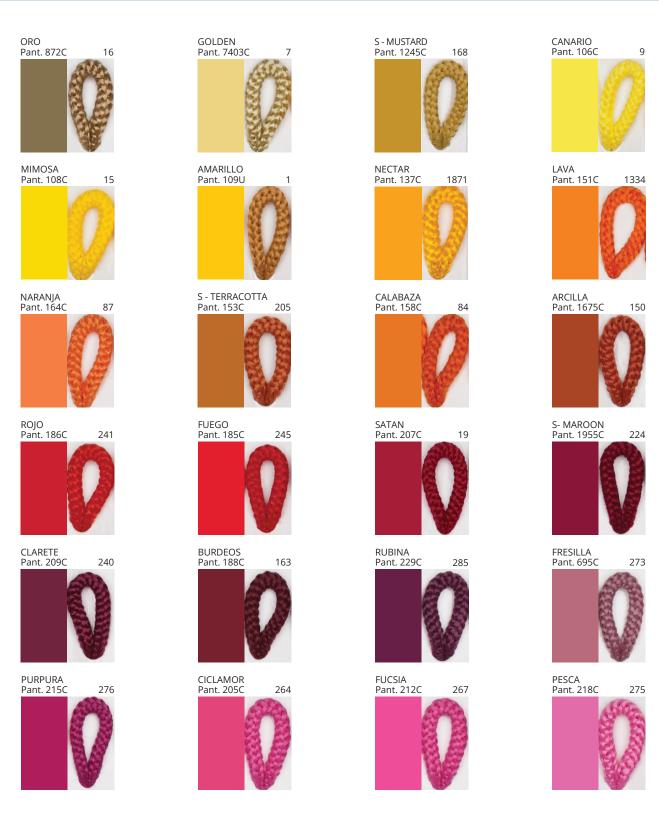

#### **COLOR FINISH CHART**

PROJECT
TYPE
NOTES
QUANTITY
DATE

| OLIVE - OLV<br>Pant. 5625C | 323 |
|----------------------------|-----|
|                            |     |

**Digital:** Not all screens are calibrated the same, and therefore, colors will appear differently between screens. **Physical:** When texture is involved, there will be variations in color, character and tone within a product series and between product families.