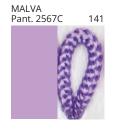

#### **COLOR FINISH CHART**

PROJECT
TYPE
NOTES
QUANTITY
DATE

| OLIVE - OLV<br>Pant. 5625C | 323 |
|----------------------------|-----|
|                            |     |

**Digital:** Not all screens are calibrated the same, and therefore, colors will appear differently between screens. **Physical:** When texture is involved, there will be variations in color, character and tone within a product series and between product families.