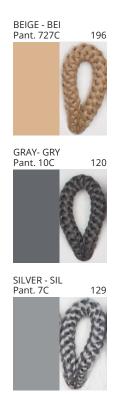

### **D111000- BANYO SUSPENSION**

**COLOR FINISH CHART** 

| PROJECT  |  |
|----------|--|
| TYPE     |  |
| NOTES    |  |
| QUANTITY |  |
| DATE     |  |

| Beige - BEI      | Black - BLK | Blue - BLU    | Cognac - COG | Dark Green - DGN | Gray - GRY  |
|------------------|-------------|---------------|--------------|------------------|-------------|
| Maroon - MRN     | Mocha - MOC | Mustard - MUS | Olive - OLV  | Silver - SIL     | Stone - STN |
| Terracotta - TER | White - WHI |               |              |                  |             |

**Digital:** Not all screens are calibrated the same, and therefore, colors will appear differently between screens. **Physical:** When texture is involved, there will be variations in color, character and tone within a product series and between product families.