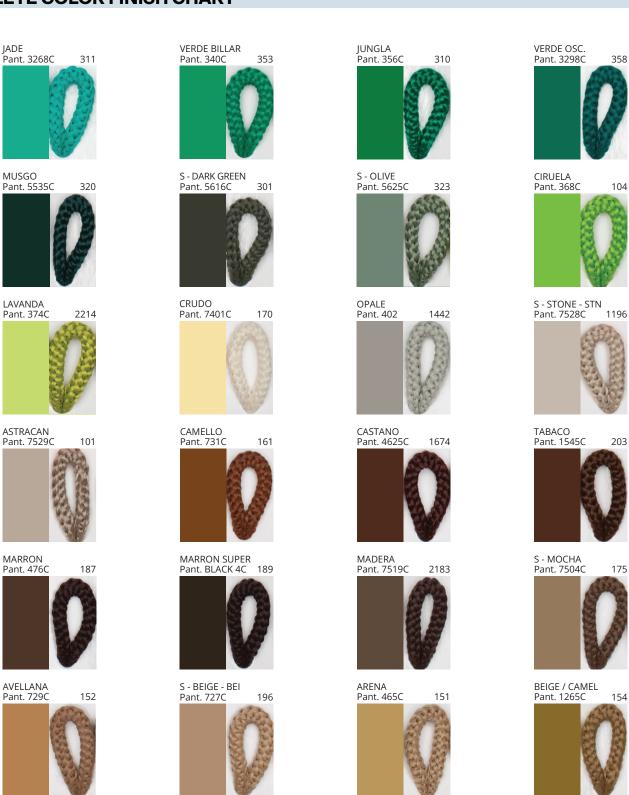

### **D111000- BANYO SUSPENSION**

**COLOR FINISH CHART** 

| PROJECT  |  |
|----------|--|
| TYPE     |  |
| NOTES    |  |
| QUANTITY |  |
| DATE     |  |

| Beige - BEI      | Black - BLK | Blue - BLU    | Cognac - COG | Dark Green - DGN | Gray - GRY  |
|------------------|-------------|---------------|--------------|------------------|-------------|
| Maroon - MRN     | Mocha - MOC | Mustard - MUS | Olive - OLV  | Silver - SIL     | Stone - STN |
| Terracotta - TER | White - WHI |               |              |                  |             |

**Digital:** Not all screens are calibrated the same, and therefore, colors will appear differently between screens. **Physical:** When texture is involved, there will be variations in color, character and tone within a product series and between product families.