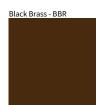

Brass, nickel and copper are natural minerals and can potentially change color and show marks over time. We cannot guarantee the color appearance as the material transforms.