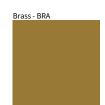

Brass, nickel and copper are natural minerals and can potentially change color and show marks over time. We cannot guarantee the color appearance as the material transforms.