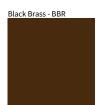

Brass, nickel and copper are natural minerals and can potentially change color and show marks over time. We cannot guarantee the color appearance as the material transforms.