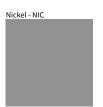

Brass, nickel and copper are natural minerals and can potentially change color and show marks over time. We cannot guarantee the color appearance as the material transforms.