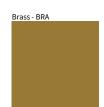

Brass, nickel and copper are natural minerals and can potentially change color and show marks over time. We cannot guarantee the color appearance as the material transforms.