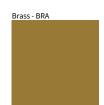

Brass, nickel and copper are natural minerals and can potentially change color and show marks over time. We cannot guarantee the color appearance as the material transforms.