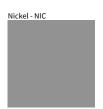

Brass, nickel and copper are natural minerals and can potentially change color and show marks over time. We cannot guarantee the color appearance as the material transforms.