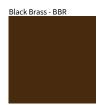

Brass, nickel and copper are natural minerals and can potentially change color and show marks over time. We cannot guarantee the color appearance as the material transforms.