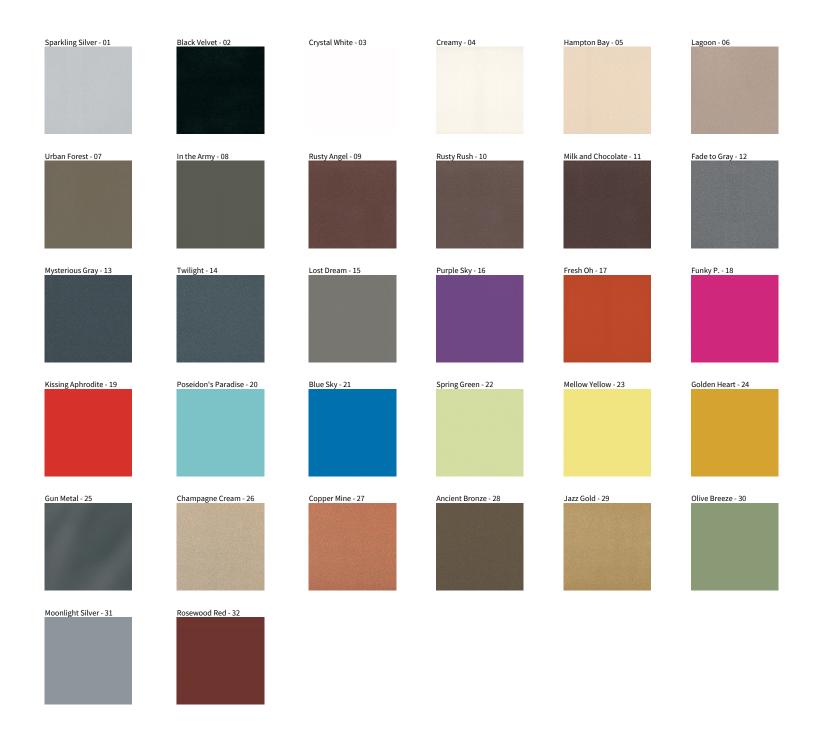

## **A3C028- SIGN SURFACE**

COLOR FINISH CHART

| PROJECT  |  |
|----------|--|
| TYPE     |  |
| NOTES    |  |
| QUANTITY |  |
| DATE     |  |

**Digital:** Not all screens are calibrated the same, and therefore, colors will appear differently between screens. **Physical:** When texture is involved, there will be variations in color, character and tone within a product series and between product families.

**Gun Metal:** No Gun Metal finish is alike. It combines a mixture of transparent and black color particles which ensures a highly individual effect and no luminaire being identical. **Champagne Cream, Copper Mine, Ancient Bronze + Jazz Gold:** These finishes have slight fading from specific powder coating production. Each luminaire will slightly vary.