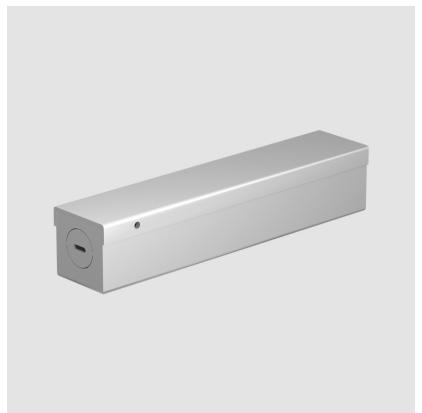

## **ENCP1**

| DE |  |  |  |
|----|--|--|--|
|    |  |  |  |
|    |  |  |  |

Empty Metal Enclosure for Driver - IP20 - Indoor Rated

**GENERAL** 

Division: Architectural: Components

PHYSICAL

Shape: Rectangle