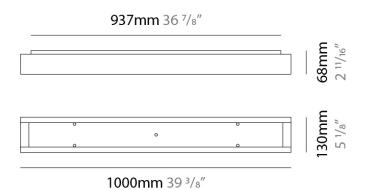

#### DESCRIPTION

Fixture Material: Metal

Tetra - Sleeve - AISI 304 Stainless steel (size 130 x 1000 x 68mm)

### **GENERAL**

Series: Tetra
Brand: Platek
Division: Exterior
PHYSICAL