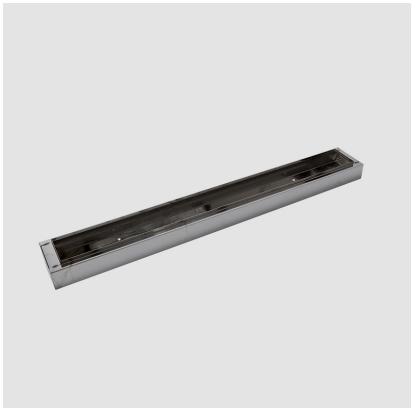

#### DESCRIPTION

Fixture Material: Metal

Tetra - Sleeve - AISI 304 Stainless steel (size 130 x 1000 x 68mm)

### **GENERAL**

Series: Tetra
Brand: Platek
Division: Exterior
PHYSICAL