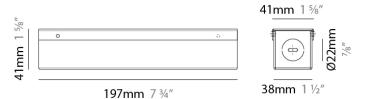

Length (mm): 197

Length (in): 7 3/4

Width (mm): 41

Width (in): 1 1/8

Height (mm): 41

Height (in): 1 1/8

Screws: A4 stainless steel

Fixture Material: Metal