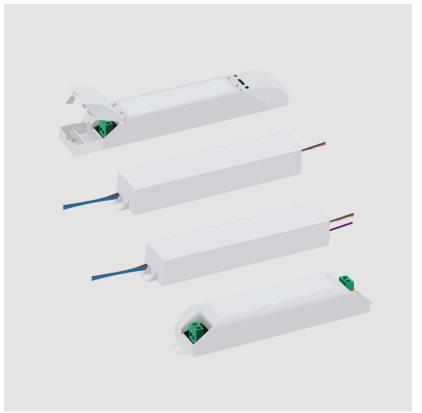

### **DVO0140350HS**

#### DESCRIPTION

Hatch - LC14-0350Z-UNV-S - 0-10Vdc Dimming - 7-14W - 350mA - 120-277Vac - LED power supply -Used with ENCP1 -Available with IP68-Outdoor Rated -ENCP20, ENCP22

### **PHYSICAL**

Length (mm): 164

Length (in): 6 <sup>15</sup>/<sub>32</sub>

Width (mm): 34.7

Width (in): 1 <sup>3</sup>/<sub>8</sub>

Height (mm): 25.4

Height (in): 1

Weight (kg): 0.25

Weight (lbs): 0.56

Fixture Material: Metal

ELECTRICAL

Lamp Type: LED

Input Wattage (W): 17

Total Output Wattage (W): 7-14

Dimming: 0-10V Dimming

Driver Type: Constant Current - Universal

Driver Class: Class 2

Input Voltage (V): 120 - 277

Constant Current (MA): 350

Constant Voltage (V): 20-40